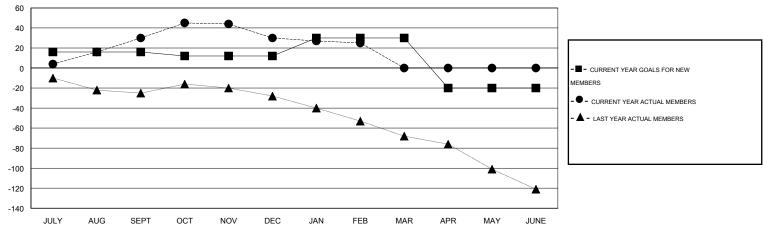

## GOALS AND ACTUAL NEW CLUBS CUMULATIVE

| DROPPED CLUBS: 0  DROPPED MEMBERS |              | 27 CLUBS OF 48 ADDED 1 OR MORE NEW MEMBERS | GENDER DISTRIBU  MALE  FEMALE         | TION<br>534 (63.72%)<br>304 (36.28%) |           |
|-----------------------------------|--------------|--------------------------------------------|---------------------------------------|--------------------------------------|-----------|
| DECEASED CLUB CANCELLED OTHER     | 3<br>0<br>48 | CLICK HERE FOR HEALTH ASSESSMENT DATA      | FAMILY UNIT MEMBERS HEAD OF HOUSEHOLD |                                      | 191<br>94 |
| TOTAL                             | 51           |                                            | NON-HEAD OF HOUSEHOL                  | 97                                   |           |